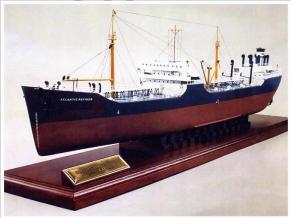

#### 1. Ship's Record:

Sun Hull No: 488

Name Orig: Atlantic Refiner
Port of Reg: Philadelphia PA
Contract Price: \$2,957,800
Contract Date: 1944.05.02
MC Hull #: 2449

Shipway: NY-16
Keel Laying: 3-15-45
Launched: 6-15-45
Delivery: 7-7-45

**L-B-D:** 503'-68'-39'3" **DWT:** 16,350

Gross Tons: 10,330

Type: Tanker T2-SE-A1

Propulsion: 2 Westinghouse Turbines
Boilers(s): 2 Babcock and Wilcox
Propeller(s): 1-Dia 19'6" (T2-Class)

 HP:
 7,500

 Speed-Knots:
 15-1/2