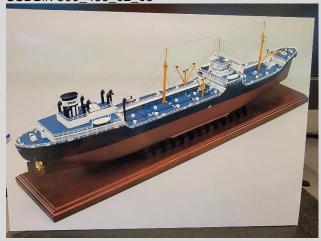

#### 1. Ship's Record:

Sun Hull No: 488

Name Orig: Atlantic Refiner
Port of Reg: Philadelphia PA
Contract Price: \$2,957,800
Contract Date: 1944.05.02
MC Hull #: 2449

Shipway: NY-16
Keel Laying: 3-15-45
Launched: 6-15-45
Delivery: 7-7-45

**L-B-D:** 503'-68'-39'3" **DWT:** 16,350

Gross Tons: 10,330

Type: Tanker T2-SE-A1

Propulsion: 2 Westinghouse Turbines
Boilers(s): 2 Babcock and Wilcox
Propeller(s): 1-Dia 19'6" (T2-Class)

 HP:
 7,500

 Speed-Knots:
 15-1/2