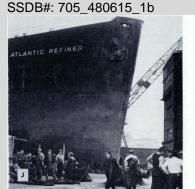

#### 1. Ship's Record:

Sun Hull No: 488

Name Orig: Atlantic Refiner
Port of Reg: Philadelphia PA
Contract Price: \$2,957,800
Contract Date: 1944.05.02
MC Hull #: 2449

Shipway: NY-16
Keel Laying: 3-15-45
Launched: 6-15-45
Delivery: 7-7-45

**L-B-D:** 503'-68'-39'3" **DWT:** 16,350

Gross Tons: 10,330

Type: Tanker T2-SE-A1

Propulsion: 2 Westinghouse Turbines
Boilers(s): 2 Babcock and Wilcox
Propeller(s): 1-Dia 19'6" (T2-Class)

 HP:
 7,500

 Speed-Knots:
 15-1/2