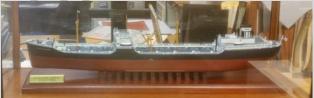

#### 1. Ship's Record:

Sun Hull No: 488

Name Orig: Atlantic Refiner
Port of Reg: Philadelphia PA
Contract Price: \$2,957,800
Contract Date: 1944.05.02
MC Hull #: 2449

Shipway: NY-16
Keel Laying: 3-15-45
Launched: 6-15-45
Delivery: 7-7-45

**L-B-D:** 503'-68'-39'3" **DWT:** 16,350

Gross Tons: 10,330

Type: Tanker T2-SE-A1

Propulsion: 2 Westinghouse Turbines
Boilers(s): 2 Babcock and Wilcox
Propeller(s): 1-Dia 19'6" (T2-Class)

 HP:
 7,500

 Speed-Knots:
 15-1/2

 Cargo Cap. Bbls:
 141,148

 Complement:
 87 Men

Sponsor:Mrs. N.W. GlossopOwner:1st: U.S. Maritime Comm.Operators:1st: Atlantic Refining

Official No: 248006