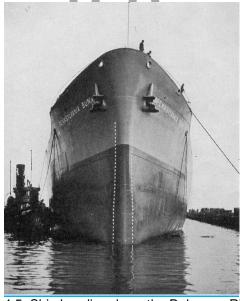

4.4: Tugs moving ship into wet basin after launching.

Date: 1938.05.20

SSHS: 104 05 3806 02 4r<sup>[5]</sup>

4.5: Ship heading down the Delaware River on trial

Date: 1938.MM.DD SSHS: 162\_03\_09\_1r<sup>[1]</sup>