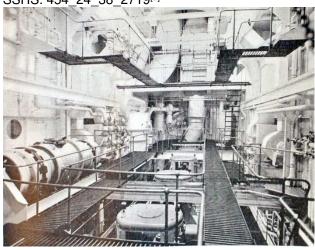

The cargo space is divided into 10 large tanks along the centerline with 9 wing tanks on each side, making a total of 28 cargo tanks.

The propelling engine is a Sun-Doxford unit, of the welded frame type, having five cylinders with a diameter of 31 inches and a combined stroke of 86 inches. Rated 6,000 brake horsepower at 90 revolutions per minute and 7,200 brake horsepower at 100 revolutions per minute.

The engine drives, through a Kingsbury thrust, a 4-bladed bronze propeller, designed by Dr. S. E. Slocum, having a diameter of 19 feet 6 inches and an effective pitch of 15 feet 6 inches at a radius of 6 feet 6 inches. This propeller and the spare each have a finished weight of 31,500 pounds and were made by the American Manganese Bronze Company

View of the engine room showing the Sun-Doxford's Diesel engine cylinder-heads.

SSHS: 454\_24\_38\_2719[8]