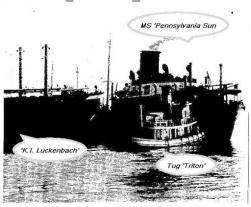

1948:<sup>[6]</sup> Chester Times 1948.08.27

"River Collision-Locked together in the middle of the Delaware off Marcus Hook Thursday morning were the freighter 'K. I. Luckenbach' and the Sun Oil Company tanker 'Pennsylvania Sun. It took four tugs almost three hours to separate the vessels. One of the tugs, the *Triton*, from Philadelphia is shown in the photograph's foreground." (Our thanks to Dave Boone for sending the original newspaper clipping) Chester Times Newspaper SSHS: 329 19480827 021[1]