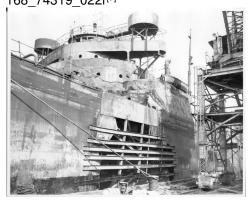

SSHS: 705 4510 15 2r[1]

View of 'Pennsylvania Sun' pierside at Sun Ship for permanent repairs. Note temporary repairs made to keep the ship from breaking in half on her return voyage to Sun Ship.

168 74319 022r<sup>[7]</sup>