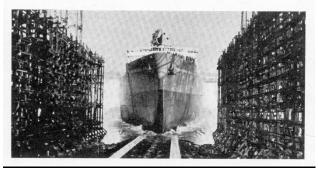

4.3: Photo of sponsor, Miss Mary C. Pew

Date: 1938.05.20

SSHS: 104 05 3806 02 2r<sup>[5]</sup>

4.4: Ship sliding down No. 1 Shipway into the

Delaware River. Date: 1938.05.20

SSHS: 104 05 3806 02 5r<sup>[5]</sup>

4.4: Tugs moving ship into wet basin after launching.

Date: 1938.05.20

SSHS: 104 05 3806 02 4r<sup>[5]</sup>

4.5: Ship heading down the Delaware River on trial

Date: 1938.MM.DD SSHS: 162\_03\_09\_1r<sup>[1]</sup>