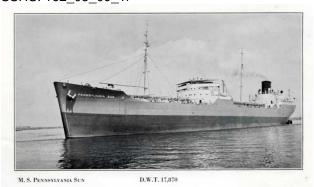

## 1.1 Sun Ship Archives[1]

Hull No: 168

Name: MS <u>Pennsylvania Sun</u>

Sailing Port: Philadelphia, PA
Contract: 1937.03.01
Keel: 1937.08.19
Launch: 1938.05.20
Del Promised: 1938.06.15
Delivery: 1938.07.13

Yard/Shipway: CY/1 Time-on-Ways: 275D Time-Wet-Basin:54D Time-Total 329D Length: 521'0" Breadth: 70'0" Depth: 40'0" Tons DWT: 17,870 Type: Tanker Propeller:

Propulsion: Sun Doxford-5 Cyl. HP: 7,200 (See Note 1)

Speed Knots: 14

Class: Lloyds/ABS

Draft: N/A Cap. BBLs: 157,248

Sponsor: Miss Mary C. Pew

Owner: Sun Oil Co.
ON Number: 237658
USMC Hull No: 7578

Note 1: Ship's HP of 7,200 is shown in the official 'Record of Ships Built by Sun Ship' and is Brake Horsepower at 100 PDM